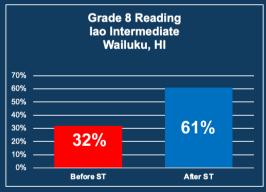

## We help leaders improve student achievement.

- Students improved on average 10.2% in reading and math in one year.
- 100% of our partner schools meet or exceed targets in 2 years or less, guaranteed.