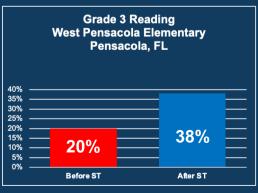

## We help leaders improve student achievement.

- Students improved on average 10.2% in reading and math in one year.
- 100% of our partner schools meet or exceed targets in 2 years or less, guaranteed.