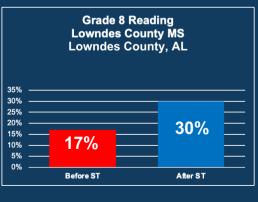

## We help leaders improve student achievement.

- Students improved on average 10.2% in reading and math in one year.
- 100% of our partner schools meet or exceed targets in 2 years or less, guaranteed.