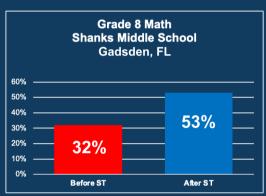

## We help leaders improve student achievement.

- Students improved on average 10.2% in reading and math in one year.
- 100% of our partner schools meet or exceed targets in 2 years or less, guaranteed.