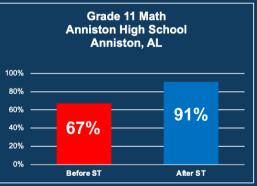

## We help leaders improve student achievement.

- Students improved on average 10.2% in reading and math in one year.
- 100% of our partner schools meet or exceed targets in 2 years or less, guaranteed.