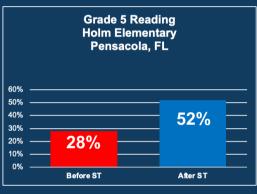

## We help leaders improve student achievement.

- Students improved on average 10.2% in reading and math in one year.
- 100% of our partner schools meet or exceed targets in 2 years or less, guaranteed.