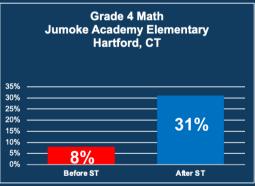

## We help leaders improve student achievement.

- Students improved on average 10.2% in reading and math in one year.
- 100% of our partner schools meet or exceed targets in 2 years or less, guaranteed.