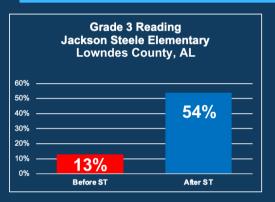

## We help leaders improve student achievement.

- Students improved on average 10.2% in reading and math in one year.
- 100% of our partner schools meet or exceed targets in 2 years or less, guaranteed.